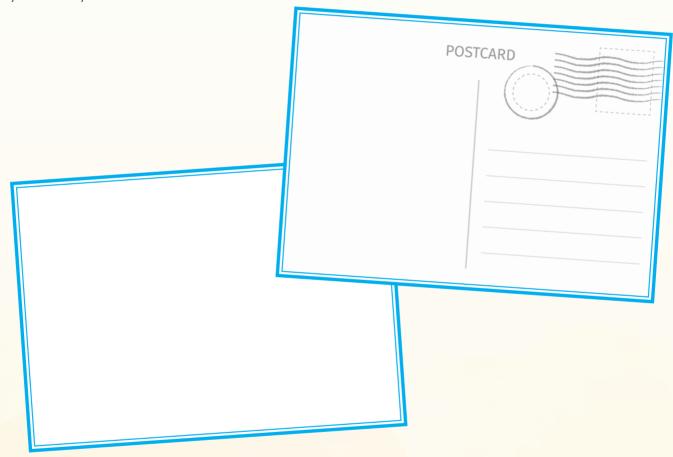

### Send A Postcard

In today's lesson, God instructed Abram to pack up and move. Abram obeyed God. Pretend that you traveled with Abram and his family on his journey. Create a postcard you could send to your family members.