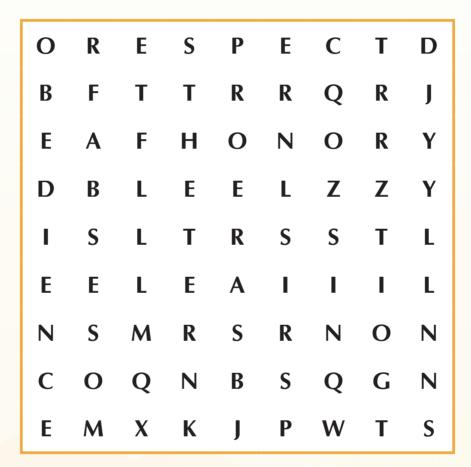

# Solve The Message

Find the following words in the puzzle above.

| ALTAR | BLESS     | <u>H</u> ONOR | <u>L</u> ORD | M <u>O</u> SES |  |
|-------|-----------|---------------|--------------|----------------|--|
| NOISE | OBEDIENCE | OFFERINGS     | RESPECT      | SIN            |  |

Take the underlined letters in the words above, unscramble them, and write out the message below.

|  | Υ | G          |      |
|--|---|------------|------|
|  |   | <b>U</b> _ | <br> |